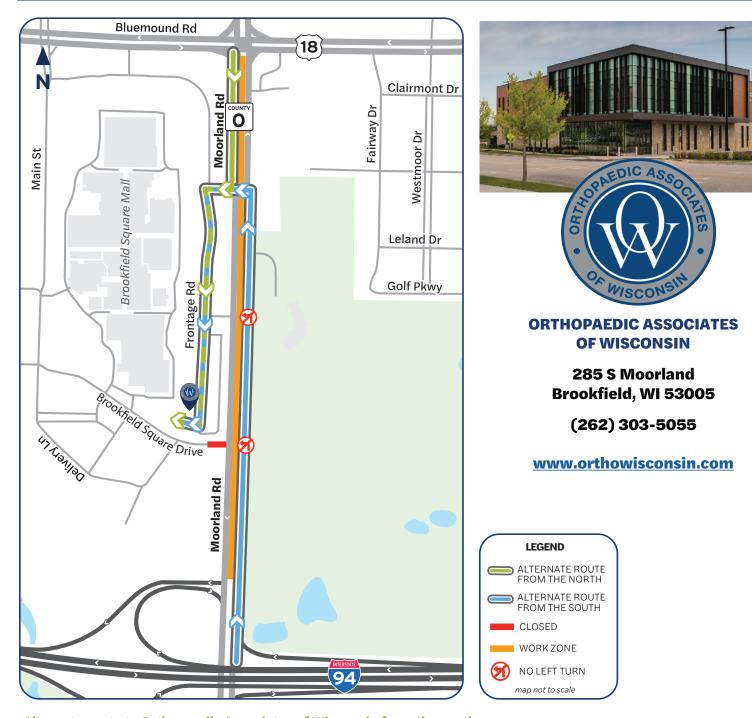

## DIRECTIONS

To Orthopaedic Associates of Wisconsin during Moorland Road Reconstruction

## **Alternate route to Orthopaedic Associates of Wisconsin from the north:**

Motorists wishing to visit Orthopaedic Associates of Wisconsin from the north should travel southbound on Moorland Road (County O) to the U.S. Bank entrance to Brookfield Square Mall. Turn right (west) into Brookfield Square Mall and continue to the Frontage Road. Turn left (south) at the Brookfield Square Mall Frontage Road and continue to the stop sign. Turn right (west) at the stop sign and continue to the next stop sign. Continue straight to Orthopaedic Associates of Wisconsin located on the left (south). (see map above for details)

## **Alternate route to Orthopaedic Associates of Wisconsin from the south:**

Motorists wishing to visit Orthopaedic Associates of Wisconsin from the south should travel northbound on Moorland Road (County O) to the U.S. Bank entrance to Brookfield Square Mall. Turn left (west) into Brookfield Square Mall and continue to the Frontage Road. Turn left (south) at the Brookfield Square Mall Frontage Road and continue to the stop sign. Turn right (west) at the stop sign and continue to the next stop sign. Continue straight to Orthopaedic Associates of Wisconsin located on the left (south). (see map above for details)